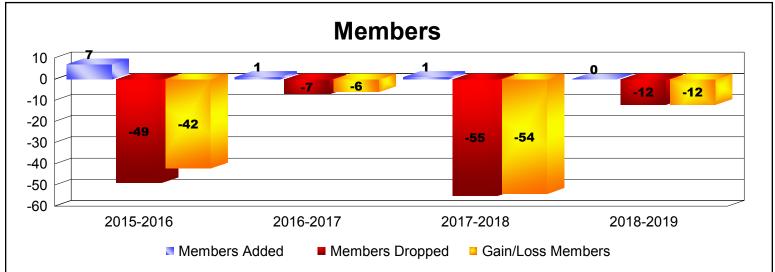

**Disbanded Districts**As of June 2019 Cumulative

| Year      | New<br>Clubs | Dropped<br>Clubs | Gain/<br>Loss<br>Clubs | New<br>Members | Charter<br>Members | Reinstate<br>Members | Transfer<br>Members | Total<br>Member<br>Added | Total<br>Members<br>Dropped | Gain/<br>Loss<br>Members |
|-----------|--------------|------------------|------------------------|----------------|--------------------|----------------------|---------------------|--------------------------|-----------------------------|--------------------------|
| 2015-2016 | 0            | -3               | -3                     | 3              | 0                  | 4                    | 0                   | 7                        | -49                         | -42                      |
| 2016-2017 | 0            | 0                | 0                      | 1              | 0                  | 0                    | 0                   | 1                        | -7                          | -6                       |
| 2017-2018 | 0            | -2               | -2                     | 1              | 0                  | 0                    | 0                   | 1                        | -55                         | -54                      |
| 2018-2019 | 0            | -2               | -2                     | 0              | 0                  | 0                    | 0                   | 0                        | -12                         | -12                      |
| Average   | 0            | -2               | -2                     | 1              | 0                  | 1                    | 0                   | 2                        | -31                         | -29                      |