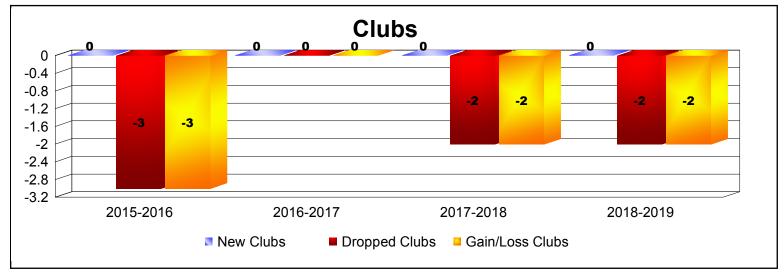

**Disbanded Districts**As of June 2019 Cumulative

| Year      | New<br>Clubs | Dropped<br>Clubs | Gain/<br>Loss<br>Clubs | New<br>Members | Charter<br>Members | Reinstate<br>Members | Transfer<br>Members | Total<br>Member<br>Added | Total<br>Members<br>Dropped | Gain/<br>Loss<br>Members |
|-----------|--------------|------------------|------------------------|----------------|--------------------|----------------------|---------------------|--------------------------|-----------------------------|--------------------------|
| 2015-2016 | 0            | -3               | -3                     | 3              | 0                  | 4                    | 0                   | 7                        | -49                         | -42                      |
| 2016-2017 | 0            | 0                | 0                      | 1              | 0                  | 0                    | 0                   | 1                        | -7                          | -6                       |
| 2017-2018 | 0            | -2               | -2                     | 1              | 0                  | 0                    | 0                   | 1                        | -55                         | -54                      |
| 2018-2019 | 0            | -2               | -2                     | 0              | 0                  | 0                    | 0                   | 0                        | -12                         | -12                      |
| Average   | 0            | -2               | -2                     | 1              | 0                  | 1                    | 0                   | 2                        | -31                         | -29                      |